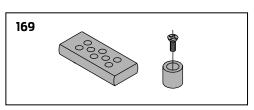

#### **TRACK BUMPER, 3130-169**

Mounts in track to assist backcheck, does not replace auxiliary stop. Limits maximum opening.

Consists of bumper, bumper post, and mounting screw.