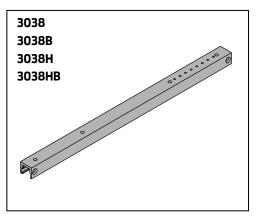

#### STANDARD TRACK, 3130-3038

Standard, non hold-open, non-handed track. Will accept hold-open clip and/or bumper assembly.

#### STANDARD TRACK with BUMPER, 3130-3038B

Optional, non hold-open, non-handed track with bumper. Will accept hold-open clip.

#### HOLD-OPEN TRACK, 3130-3038H

Optional, non-handed hold-open track. Will accept bumper assembly.

### **HOLD-OPEN TRACK with BUMPER, 3130-3038HB**

Optional, non-handed hold-open track with bumper.