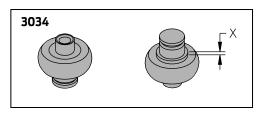

#### **TRACK ROLLER, 3130-3034**

Quiet, low friction roller assembly. Shoulder dimension "X" =  $1/8^{\degree}$  (2mm).