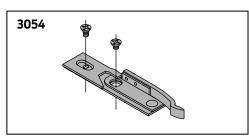

#### **HOLD-OPEN CLIP, 3130-3054**

Mounts in track to provide hold-open function. Hold-open point controlled by clip location.