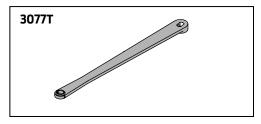

#### **STANDARD ARM, 3130-3077T**

Handed arm.
Track roller not included with arm.