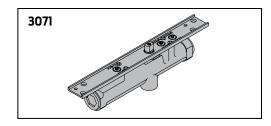

#### CYLINDER, 3130-3071

Standard, handed, cast iron cylinder assembly with mounting plate. For various applications see "Table of Sizes" on 3130 Series page 20.